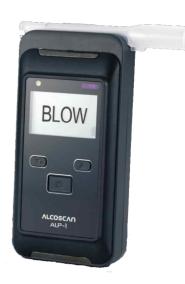

# The Fuel Cell Sensor Technology,

ALP-1 is highly-upgraded professional breathalyzer for measuring alcohol in human breath. It is installed re-placeable fuel cell sensor module technology with the best accuracy. Test result can be storage on ALP-1 as well as print out the data through wire-less connecting with mobile printer.

## **SPECIFICATIONS**

- 1. Indication of B.A.C.: 0.000 to 4.000 ‰ or 0.000 to 0.400%BAC or 0.000 to 2.000 mg/l BrAC by LCD display
- 2. Sensor: Replaceable fuel cell type alcohol sensor
- 3. Accuracy: ±0.005%BAC at 0.100%BAC
- 4. Mouthpiece: use
- 5. Measurements memory: Approx. 500 measurements
- 6. Measurement mode: Normal, Fast and Passive mode
- 7. Power: Two 1.5V "AA" size alkaline batteries
- 8. Battery Change: Approx. 3,000 tests
- 9. Weights: 198g (Including Batteries)
- 10. Dimension: 133 (height) X 64 (width) X 33 (thickness) mm
- 11. Audible warnings: 3 steps beep warning of alcohol detection with LED display
- 12. Ambient conditions: Storage: -10 to 50  $\,^\circ\!\!\mathbb{C}$  / Operation: -5 $\,^\circ\!\!\mathbb{C}$  to 40  $\,^\circ\!\!\mathbb{C}$
- 13. Available color: Black