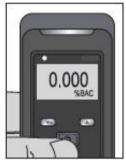

g of alcohol detection with LED display
- 12. Ambient conditions: Storage: -10 to 50  $\,^\circ\!\!\mathbb{C}$  / Operation: -5 $\,^\circ\!\!\mathbb{C}$  to 40  $\,^\circ\!\!\mathbb{C}$
- 13. Available color: Black

# Contents

1x Breathalyzer, 1x Plastic case, 5x Mouthpiece, 1x open mouthpiece, 2x AA size Alkaline Batteries 1x Hand strap, 1x Pouch, 1x MAX30 CD (Install program), 1x PC connectable cable, 1x Manual



[Software CD & cable]

[Breathalyzer, mouthpiece & pouch]

# ALP-1 Option

1. Printer



[Printer, printer cables & adapter]



Wireless printing (IrDA connecting)
Keep both IrDA windows facing each other.

- 2. ALP-1 with Bluetooth
- 3. Printer with Bluetooth
- 4. ALP-1 with SD card: Test result installed on the SD card



Pre-calibrated sensor module



## Measurement mode



A. Normal mode: Test result showing with digits.



## B. Fast mode

Test will be quicker and more convenient. The result is showing with "P" (PASS) or "F" (FAIL) rather than numerical reading. You don't need to use mouthpiece, just use open container. You don't need to push the button to take a brath.

## C. Passive mode

This is manual mode to take a breath by pushing a button. You can use it for both Normal and fast mode.

## **Please contact**

URL: www.alcolsicuro.it E-mail: secursystem1@gmail.com