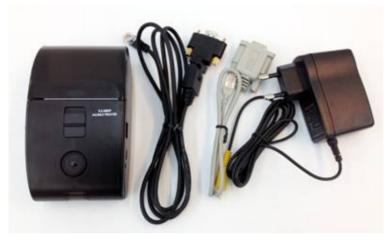

# ALP-1 Option

1. Printer

[Printer, printer cables & adapter]

Wireless printing (IrDA connecting)
Keep both IrDA windows facing each other.

- 2. ALP-1 with Bluetooth
- 3. Printer with Bluetooth
- 4. ALP-1 with SD card: Test result installed on the SD card