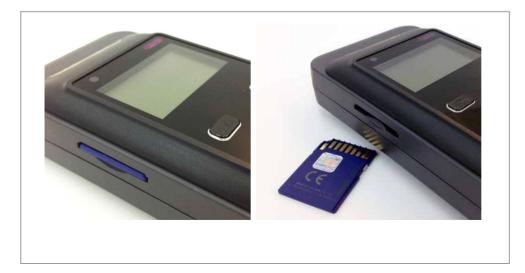

# ALP-1 Option

1. Printer

[Printer, printer cables & adapter]

Wireless printing (IrDA connecting)
Keep both IrDA windows facing each other.

- 2. ALP-1 with Bluetooth
- 3. Printer with Bluetooth
- 4. ALP-1 with SD card: Test result installed on the SD card