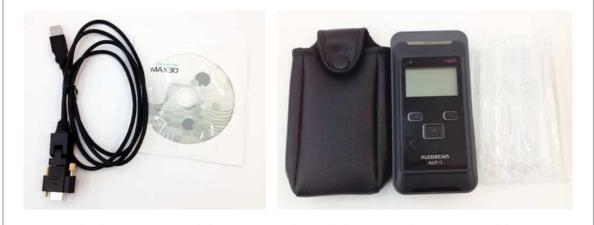

# Contents

1x Breathalyzer, 1x Plastic case, 5x Mouthpiece, 1x open mouthpiece, 2x AA size Alkaline Batteries 1x Hand strap, 1x Pouch, 1x MAX30 CD (Install program), 1x PC connectable cable, 1x Manual

[Software CD & cable]

[Breathalyzer, mouthpiece & pouch]