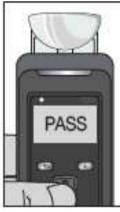

## B. Fast mode

Test will be quicker and more convenient. The result is showing with "P" (PASS) or "F" (FAIL) rather than numerical reading. You don't need to use mouthpiece, just use open container. You don't need to push the button to take a brath.