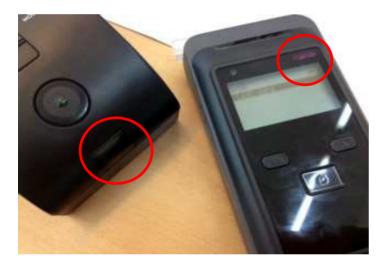

# ALP-1 Option

1. Printer

[Printer, printer cables & adapter]

Wireless printing (IrDA connecting)
Keep both IrDA windows facing each other.

- 2. ALP-1 with Bluetooth
- 3. Printer with Bluetooth
- 4. ALP-1 with SD card: Test result installed on the SD card